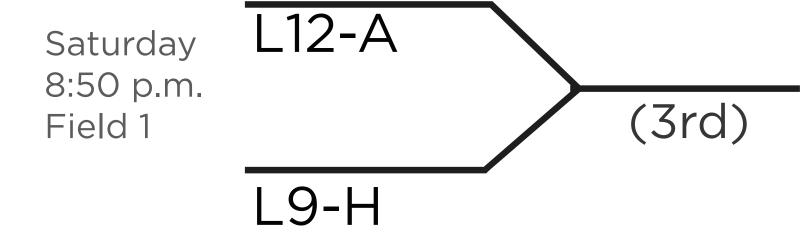

## SATURDAY, OCT. 6

 Varsity Field

 7 p.m.
 W15<sub>(H)</sub> vs W16<sub>(A)</sub>

 8:50 p.m.
 L9<sub>(H)</sub> vs L12<sub>(A)</sub>

 10:40 p.m.
 W12<sub>(H)</sub> vs W9<sub>(A)</sub>

Football Field L14<sub>(H)</sub> vs L13<sub>(A)</sub> W13<sub>(H)</sub> vs W14<sub>(A)</sub> L16<sub>(H)</sub> vs L15<sub>(A)</sub>