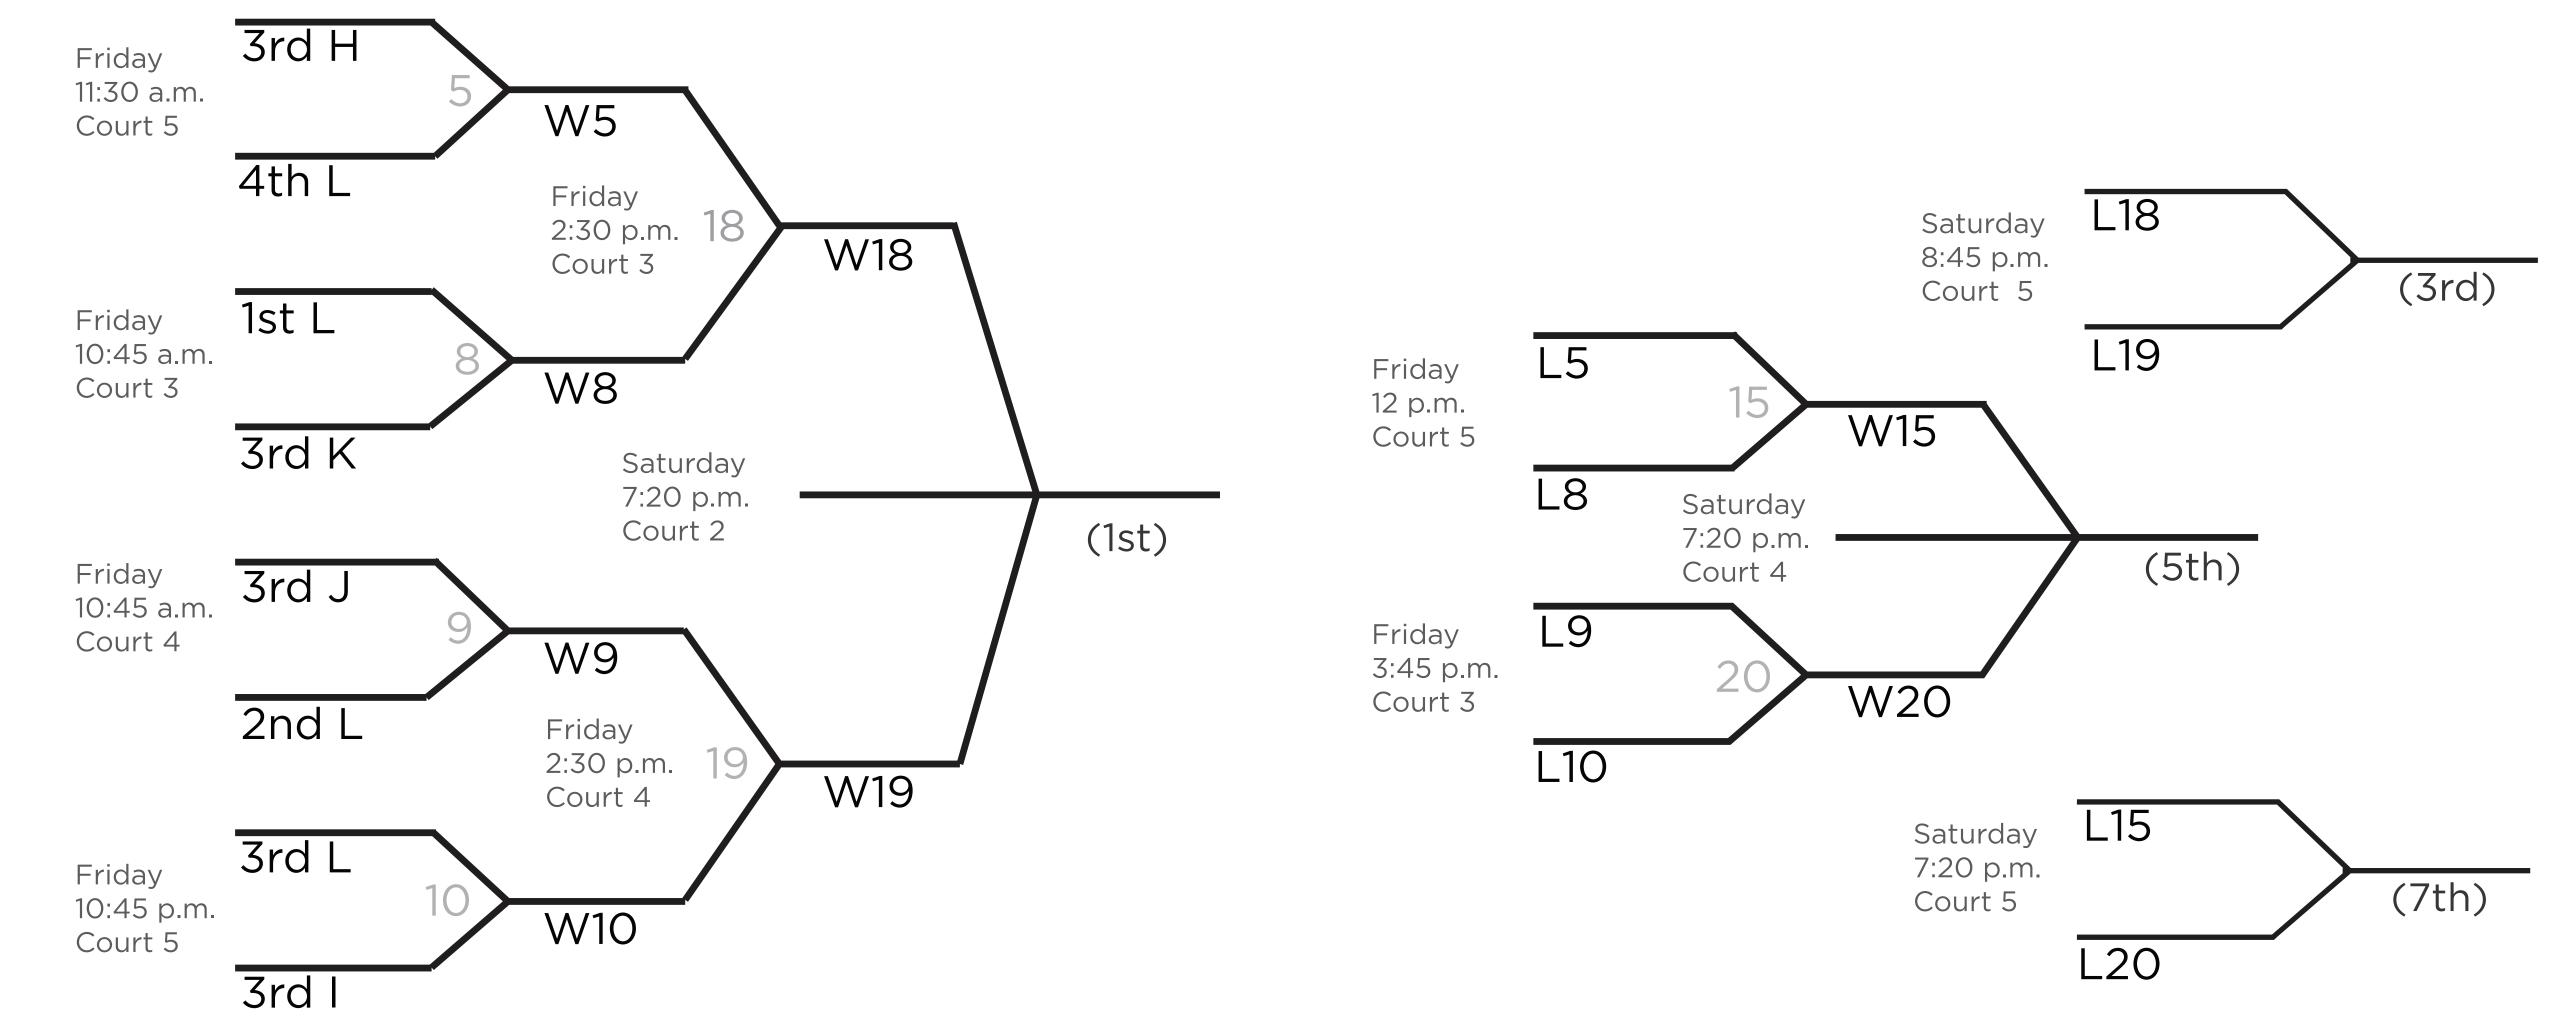

## **FRIDAY, OCT. 5** BRACKET PLAY

|            |                                      | 2 <sup>nd</sup> I vs 1 <sup>st</sup> H <sub>2</sub> | 1 <sup>st</sup> I vs 2 <sup>nd</sup> K <sub>3</sub> | 2 <sup>nd</sup> H vs 1 <sup>st</sup> J <sub>4</sub> | <b>Court 5</b><br>3 <sup>rd</sup> H vs 4 <sup>th</sup> L <sub>5</sub> |
|------------|--------------------------------------|-----------------------------------------------------|-----------------------------------------------------|-----------------------------------------------------|-----------------------------------------------------------------------|
| 10:45 a.m. | 2 <sup>nd</sup> G vs W4 <sub>6</sub> | 1 <sup>st</sup> G vs W1 <sub>7</sub>                | 1 <sup>st</sup> L vs 3 <sup>rd</sup> K <sub>8</sub> | 3 <sup>rd</sup> J vs 2 <sup>nd</sup> L <sub>9</sub> | 3 <sup>rd</sup> L vs 3 <sup>rd</sup> I <sub>10</sub>                  |
| 12 p.m.    | 3 <sup>rd</sup> G vs W3              | 4 <sup>th</sup> G vs W2 <sub>12</sub>               | L1 vs L2 <sub>13</sub>                              | L3 vs L4 <sub>14</sub>                              | L5 vs L8 <sub>15</sub>                                                |
| 2:30 p.m.  | W6 vs W11 <sub>16</sub>              | W7 vs W12 <sub>17</sub>                             | W5 vs W8 <sub>18</sub>                              | W9 vs W10 <sub>19</sub>                             |                                                                       |
| 3:45 p.m.  | L7 vs L12 <sub>21</sub>              | L6 vs L11 <sub>22</sub>                             | L9 vs L10 <sub>20</sub>                             |                                                     |                                                                       |

(\*End numbers<sub>(#)</sub> represent game numbers)

## SATURDAY, OCT. 6

| Time       | Court 1                   | Court 2                        | Court 3                   | Court 4                        | Court 5                        |
|------------|---------------------------|--------------------------------|---------------------------|--------------------------------|--------------------------------|
| 7:20 p.m.  | L21 vs L22 <sub>7th</sub> | W18 vs W19 <sub>1st Chal</sub> | W13 vs W14 <sub>9th</sub> | W15 vs W20 <sub>5th Chal</sub> | L15 vs L20 <sub>7th Chal</sub> |
| 8:45 p.m.  |                           | L16 vs L17 <sub>3rd</sub>      | W21 vs W22 <sub>5th</sub> | L13 vs L14 <sub>11th</sub>     | L18 vs L19 <sub>3rd Chal</sub> |
| 10:15 p.m. |                           | W16 vs W17 <sub>1st</sub>      |                           |                                |                                |
|            |                           |                                |                           |                                |                                |

## CHALLENGER BRACKET

Lost and found WEC admissions table Photos facebook.com/wallawallau Twitter updates @wwutournaments