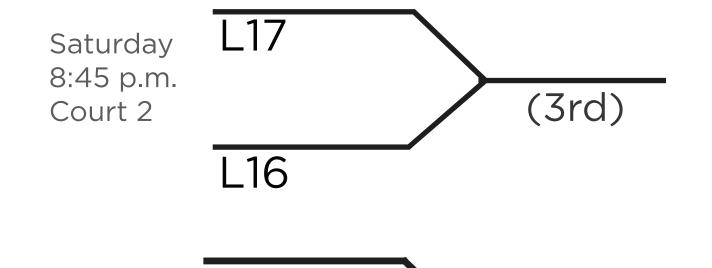

## SATURDAY, OCT. 6

| Time       | Court 1                   | Court 2                        | Court 3                   | Court 4                        | Court 5                        |
|------------|---------------------------|--------------------------------|---------------------------|--------------------------------|--------------------------------|
| 7:20 p.m.  | L21 vs L22 <sub>7th</sub> | W18 vs W19 <sub>1st Chal</sub> | W13 vs W14 <sub>9th</sub> | W15 vs W20 <sub>5th Chal</sub> | L15 vs L20 <sub>7th Chal</sub> |
| 8:45 p.m.  |                           | L16 vs L17 <sub>3rd</sub>      | W21 vs W22 <sub>5th</sub> | L13 vs L14 <sub>11th</sub>     | L18 vs L19 <sub>3rd Chal</sub> |
| 10:15 p.m. |                           | W16 vs W17 <sub>1st</sub>      |                           |                                |                                |
|            |                           |                                |                           |                                |                                |