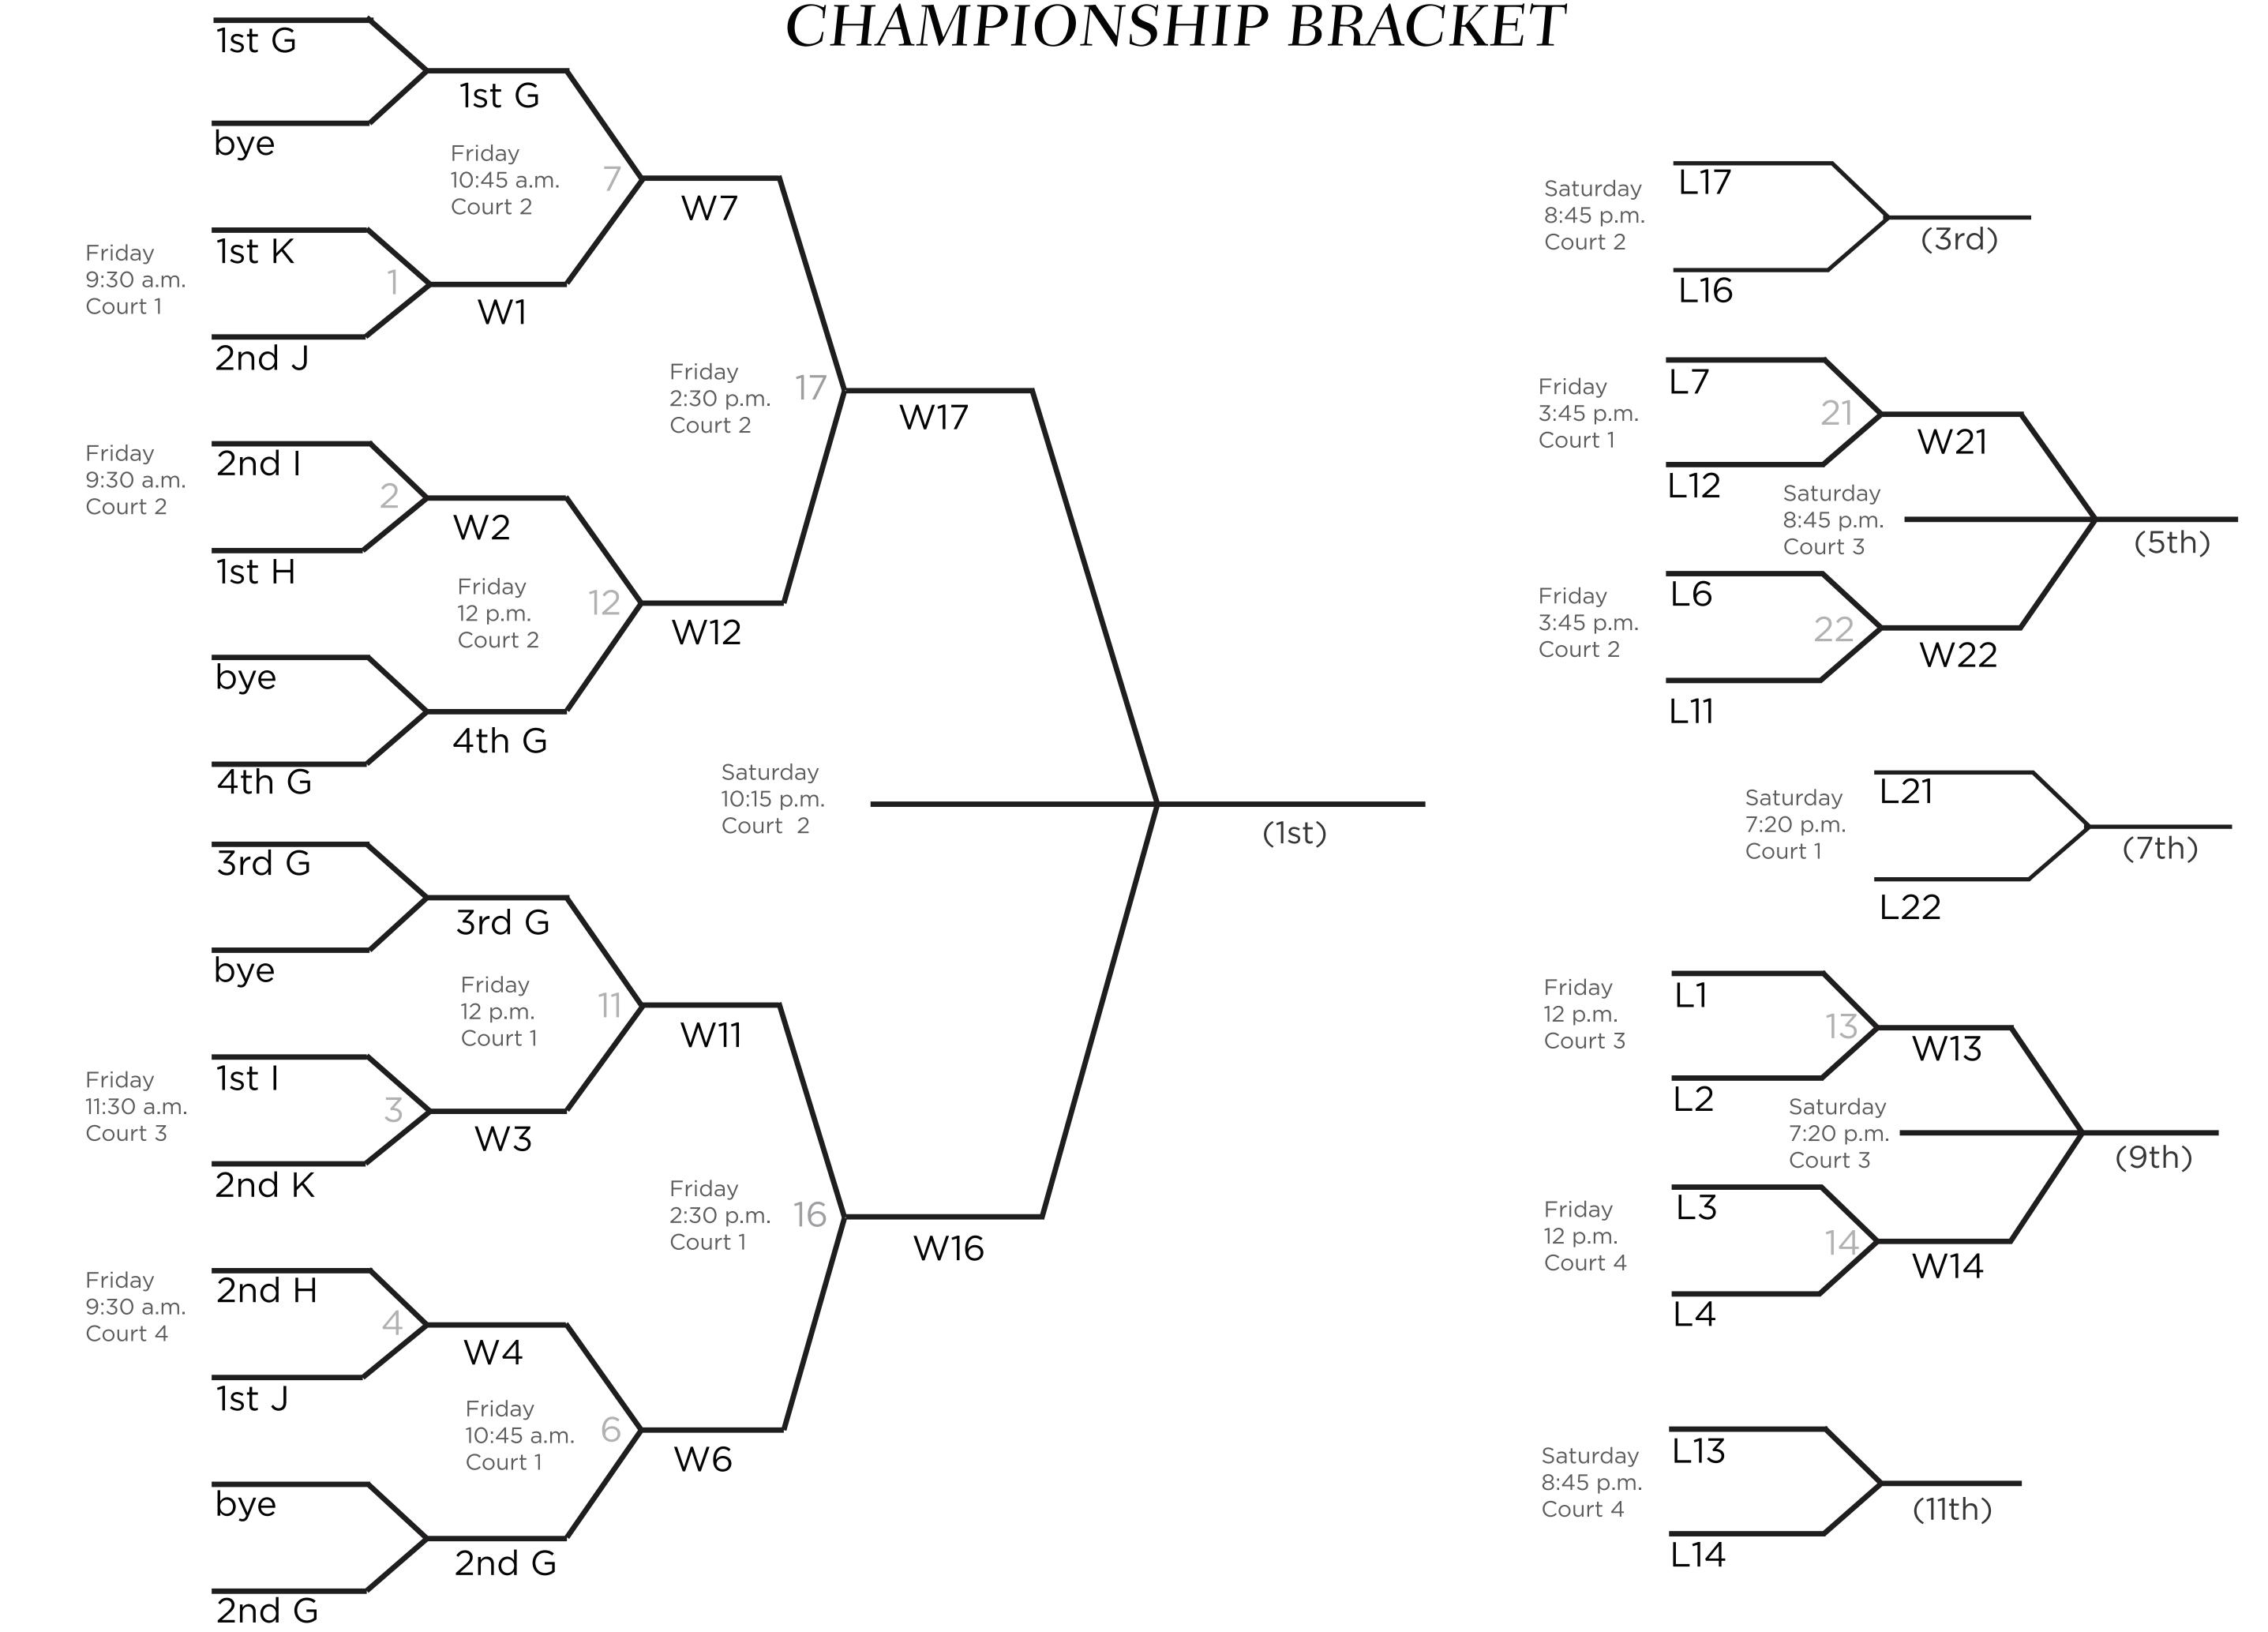

## **FRIDAY, OCT. 5** BRACKET PLAY

|            |                                      | 2 <sup>nd</sup> I vs 1 <sup>st</sup> H <sub>2</sub> | 1 <sup>st</sup> I vs 2 <sup>nd</sup> K <sub>3</sub> | 2 <sup>nd</sup> H vs 1 <sup>st</sup> J <sub>4</sub> | <b>Court 5</b><br>3 <sup>rd</sup> H vs 4 <sup>th</sup> L <sub>5</sub> |
|------------|--------------------------------------|-----------------------------------------------------|-----------------------------------------------------|-----------------------------------------------------|-----------------------------------------------------------------------|
| 10:45 a.m. | 2 <sup>nd</sup> G vs W4 <sub>6</sub> | 1 <sup>st</sup> G vs W1 <sub>7</sub>                | 1 <sup>st</sup> L vs 3 <sup>rd</sup> K <sub>8</sub> | 3 <sup>rd</sup> J vs 2 <sup>nd</sup> L <sub>9</sub> | 3 <sup>rd</sup> L vs 3 <sup>rd</sup> I <sub>10</sub>                  |
| 12 p.m.    | 3 <sup>rd</sup> G vs W3              | 4 <sup>th</sup> G vs W2 <sub>12</sub>               | L1 vs L2 <sub>13</sub>                              | L3 vs L4 <sub>14</sub>                              | L5 vs L8 <sub>15</sub>                                                |
| 2:30 p.m.  | W6 vs W11 <sub>16</sub>              | W7 vs W12 <sub>17</sub>                             | W5 vs W8 <sub>18</sub>                              | W9 vs W10 <sub>19</sub>                             |                                                                       |
| 3:45 p.m.  | L7 vs L12 <sub>21</sub>              | L6 vs L11 <sub>22</sub>                             | L9 vs L10 <sub>20</sub>                             |                                                     |                                                                       |

(\*End numbers<sub>(#)</sub> represent game numbers)

## SATURDAY, OCT. 6

| Time       | Court 1                   | Court 2                        | Court 3                   | Court 4                        | Court 5                        |
|------------|---------------------------|--------------------------------|---------------------------|--------------------------------|--------------------------------|
| 7:20 p.m.  | L21 vs L22 <sub>7th</sub> | W18 vs W19 <sub>1st Chal</sub> | W13 vs W14 <sub>9th</sub> | W15 vs W20 <sub>5th Chal</sub> | L15 vs L20 <sub>7th Chal</sub> |
| 8:45 p.m.  |                           | L16 vs L17 <sub>3rd</sub>      | W21 vs W22 <sub>5th</sub> | L13 vs L14 <sub>11th</sub>     | L18 vs L19 <sub>3rd Chal</sub> |
| 10:15 p.m. |                           | W16 vs W17 <sub>1st</sub>      |                           |                                |                                |
|            |                           |                                |                           |                                |                                |