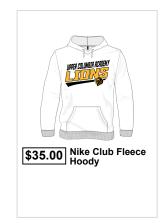

Available in 1 other

\$35.00 Nike Club Fleece Hoody

\$26.00 Nike Legend Short Sleeve T-Shirt

Available in 1 other color.

\$35.00 Nike Women's Club Fleece Hoody

PAGE 2 OF 6

**↑** UPCHARGES APPLY FOR LARGER SIZES