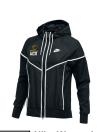

\$69.25 Nike NSW Windrunner Jacket

Available in 1 other color.

\$69.25 Nike Women's NSW Windrunner Jacket

Available in 1 other

PAGE 6 OF 6

**†** UPCHARGES APPLY FOR LARGER SIZES